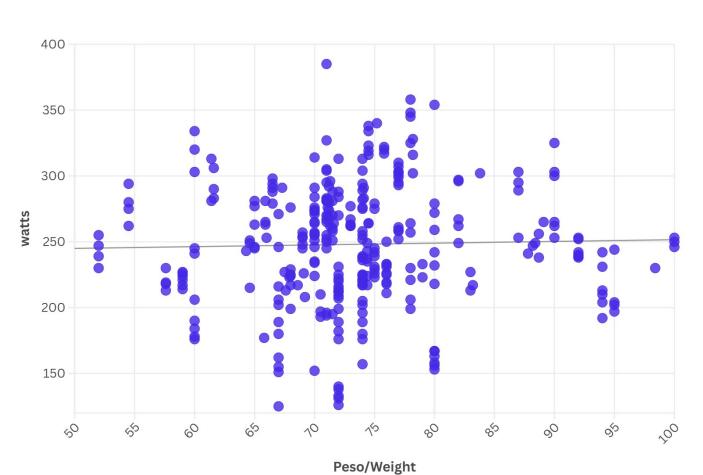

MEA-E Northern A1        |
| <b>GHOST</b> | EMEA-E Central B1         |
| DEV          | EMEA-E Northern B2        |
| NIGHTMARE    | EMEA-E Central (East) B2  |
| MONSTER      | EMEA-E Western (South) B2 |
| MADNESS      | EMEA-E Northern B3        |
| PRO          | EMEA-E Northern C1        |
| AAB          | EMEA-E Western (South) C1 |
| FIRE         | EMEA-E Central (East) C2  |
| WORRIORS     | EMEA-E Northern C2        |
| LOL          | EMEA-E Northern D1        |

#### **KM TRAVELLED BY INOX**

### 9805 KM



#### **TOTAL TIME SPENT CYCLING**

**260 HOURS** 

#### **KM TRAVELLED BY SUBTEAM**



#### **KM TRAVELLED BY CATEGORY**



#### **KM TRAVELLED BY AGE**



Snr = Senior 23 to 29 Mas = Master 30 to 39 Vet = Veteran 40 to 49 - = not declared

#### **BETTER LIGHT OR HEAVY?**





#### **HEARTHBEATS EXPENDED FOR INOX**

#### **BATTITI CARDIACI SPESI PER INOX**



2319388

#### **AVG AND MAX HEARTHBEATS BY GROUP AGE**



#### **ENERGY PRODUCED BY INOX**

# 227 407 KILOJOULES (63.17 KWH)

#### **ENERGY PRODUCED PER TEAM**