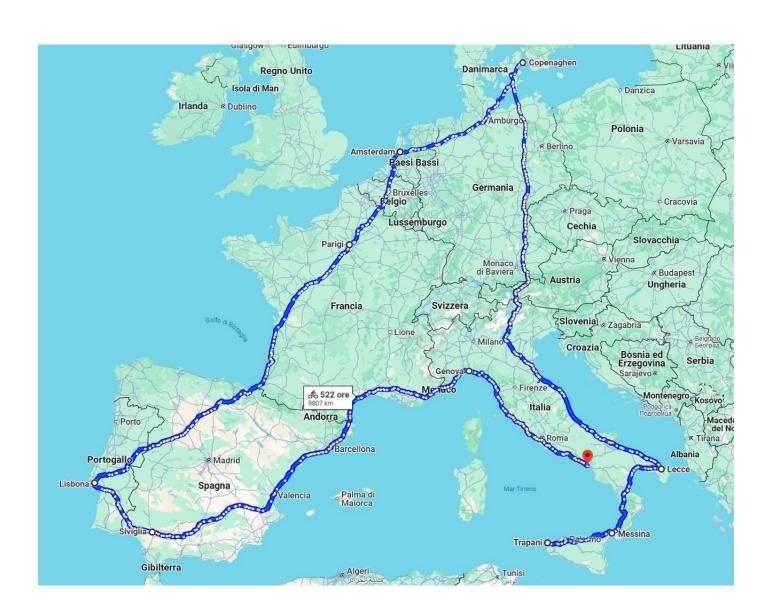

## **ZWIFT RACING LEAGUE 2024/25**ROUND 3



#### **12 INOX SUBTEAMS**

| Team         | ZRL Division              |
|--------------|---------------------------|
| ELITE        | EMEA-E Northern A1        |
| LIONS        | EMEA-E Northern A1        |
| <b>GHOST</b> | EMEA-E Central B1         |
| DEV          | EMEA-E Northern B2        |
| NIGHTMARE    | EMEA-E Central (East) B2  |
| MONSTER      | EMEA-E Western (South) B2 |
| MADNESS      | EMEA-E Northern B3        |
| PRO          | EMEA-E Northern C1        |
| AAB          | EMEA-E Western (South) C1 |
| FIRE         | EMEA-E Central (East) C2  |
| WORRIORS     | EMEA-E Northern C2        |
| LOL          | EMEA-E Northern D1        |

#### **KM TRAVELLED BY INOX**

### 9805 KM



#### **TOTAL TIME SPENT CYCLING**

**260 HOURS** 

#### **KM TRAVELLED BY SUBTEAM**



#### **KM TRAVELLED BY CATEGORY**



#### **KM TRAVELLED BY AGE**



Snr = Senior 23 to 29 Mas = Master 30 to 39 Vet = Veteran 40 to 49 - = not declared

#### **BETTER LIGHT OR HEAVY?**





#### **HEARTHBEATS EXPENDED FOR INOX**

#### **BATTITI CARDIACI SPESI PER INOX**



2319388

#### **AVG AND MAX HEARTHBEATS BY GROUP AGE**



#### **ENERGY PRODUCED BY INOX**

# 227 407 KILOJOULES (63.17 KWH)

#### **ENERGY PRODUCED PER TEAM**