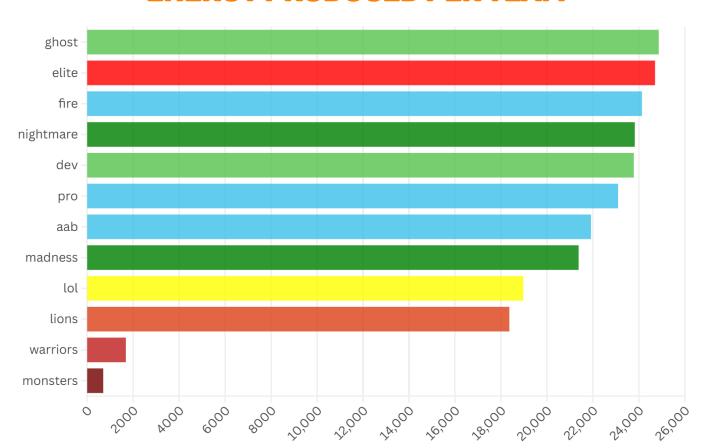

|
| PRO          | EMEA-E Northern C1        |
| AAB          | EMEA-E Western (South) C1 |
| FIRE         | EMEA-E Central (East) C2  |
| WORRIORS     | EMEA-E Northern C2        |
| LOL          | EMEA-E Northern D1        |

#### **KM TRAVELLED BY INOX**

### 9805 KM



#### **TOTAL TIME SPENT CYCLING**

**260 HOURS** 

#### **KM TRAVELLED BY SUBTEAM**



#### **KM TRAVELLED BY CATEGORY**



#### **KM TRAVELLED BY AGE**



Snr = Senior 23 to 29 Mas = Master 30 to 39 Vet = Veteran 40 to 49 - = not declared

#### **BETTER LIGHT OR HEAVY?**





#### **HEARTHBEATS EXPENDED FOR INOX**

#### **BATTITI CARDIACI SPESI PER INOX**



2319388

#### **AVG AND MAX HEARTHBEATS BY GROUP AGE**



#### **ENERGY PRODUCED BY INOX**

# 227 407 KILOJOULES (63.17 KWH)

#### **ENERGY PRODUCED PER TEAM**