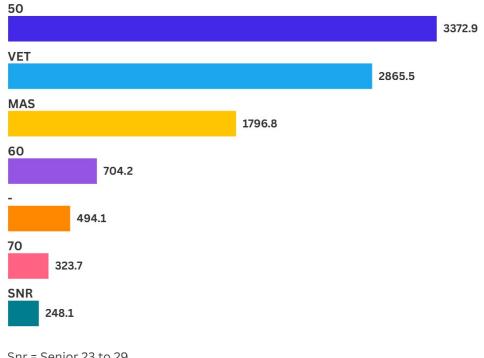

#### **KM TRAVELLED BY AGE**

Snr = Senior 23 to 29 Mas = Master 30 to 39 Vet = Veteran 40 to 49 - = not declared