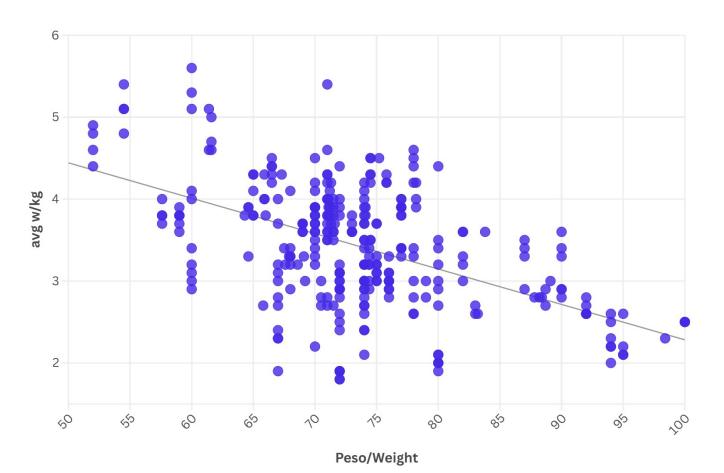

EMEA-E Northern A1        |
| <b>GHOST</b> | EMEA-E Central B1         |
| DEV          | EMEA-E Northern B2        |
| NIGHTMARE    | EMEA-E Central (East) B2  |
| MONSTER      | EMEA-E Western (South) B2 |
| MADNESS      | EMEA-E Northern B3        |
| PRO          | EMEA-E Northern C1        |
| AAB          | EMEA-E Western (South) C1 |
| FIRE         | EMEA-E Central (East) C2  |
| WORRIORS     | EMEA-E Northern C2        |
| LOL          | EMEA-E Northern D1        |

#### **KM TRAVELLED BY INOX**

### 9805 KM



#### **TOTAL TIME SPENT CYCLING**

**260 HOURS** 

#### **KM TRAVELLED BY SUBTEAM**



#### **KM TRAVELLED BY CATEGORY**



#### **KM TRAVELLED BY AGE**



Snr = Senior 23 to 29 Mas = Master 30 to 39 Vet = Veteran 40 to 49 - = not declared

#### **BETTER LIGHT OR HEAVY?**





#### **HEARTHBEATS EXPENDED FOR INOX**

#### **BATTITI CARDIACI SPESI PER INOX**



2319388

#### **AVG AND MAX HEARTHBEATS BY GROUP AGE**



#### **ENERGY PRODUCED BY INOX**

# 227 407 KILOJOULES (63.17 KWH)

#### **ENERGY PRODUCED PER TEAM**