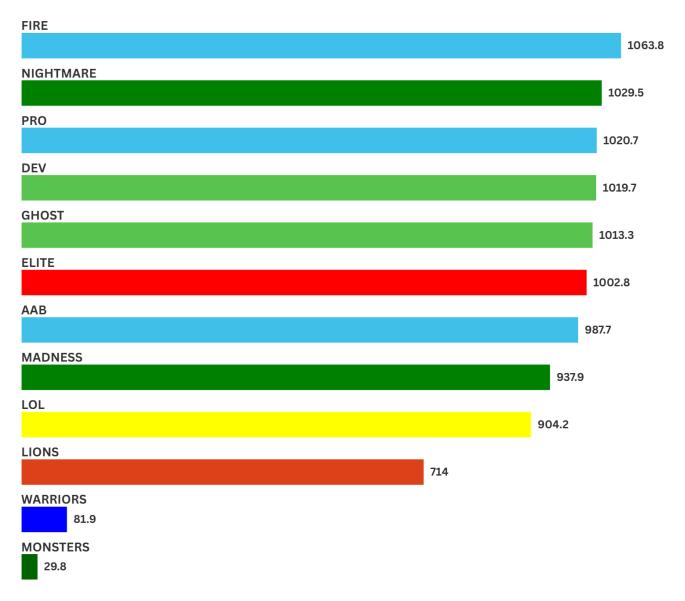

ROUND 3



#### **12 INOX SUBTEAMS**

| Team         | ZRL Division              |
|--------------|---------------------------|
| ELITE        | EMEA-E Northern A1        |
| LIONS        | EMEA-E Northern A1        |
| <b>GHOST</b> | EMEA-E Central B1         |
| DEV          | EMEA-E Northern B2        |
| NIGHTMARE    | EMEA-E Central (East) B2  |
| MONSTER      | EMEA-E Western (South) B2 |
| MADNESS      | EMEA-E Northern B3        |
| PRO          | EMEA-E Northern C1        |
| AAB          | EMEA-E Western (South) C1 |
| FIRE         | EMEA-E Central (East) C2  |
| WORRIORS     | EMEA-E Northern C2        |
| LOL          | EMEA-E Northern D1        |

#### **KM TRAVELLED BY INOX**

### 9805 KM



#### **TOTAL TIME SPENT CYCLING**

**260 HOURS** 

#### **KM TRAVELLED BY SUBTEAM**



#### **KM TRAVELLED BY CATEGORY**



#### **KM TRAVELLED BY AGE**



Snr = Senior 23 to 29 Mas = Master 30 to 39 Vet = Veteran 40 to 49 - = not declared

#### **BETTER LIGHT OR HEAVY?**





#### **HEARTHBEATS EXPENDED FOR INOX**

#### **BATTITI CARDIACI SPESI PER INOX**



2319388

#### **AVG AND MAX HEARTHBEATS BY GROUP AGE**



#### **ENERGY PRODUCED BY INOX**

# 227 407 KILOJOULES (63.17 KWH)

#### **ENERGY PRODUCED PER TEAM**