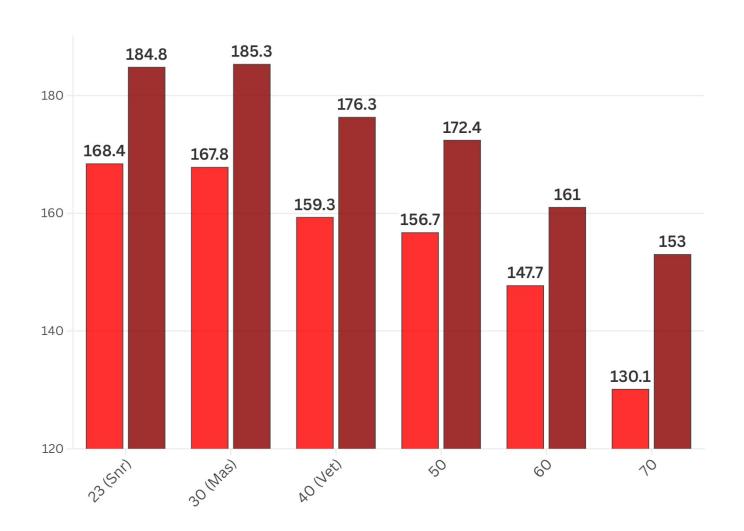

entral (East) B2  |
| MONSTER      | EMEA-E Western (South) B2 |
| MADNESS      | EMEA-E Northern B3        |
| PRO          | EMEA-E Northern C1        |
| AAB          | EMEA-E Western (South) C1 |
| FIRE         | EMEA-E Central (East) C2  |
| WORRIORS     | EMEA-E Northern C2        |
| LOL          | EMEA-E Northern D1        |

#### **KM TRAVELLED BY INOX**

### 9805 KM



#### **TOTAL TIME SPENT CYCLING**

**260 HOURS** 

#### **KM TRAVELLED BY SUBTEAM**



#### **KM TRAVELLED BY CATEGORY**



#### **KM TRAVELLED BY AGE**



Snr = Senior 23 to 29 Mas = Master 30 to 39 Vet = Veteran 40 to 49 - = not declared

#### **BETTER LIGHT OR HEAVY?**





#### **HEARTHBEATS EXPENDED FOR INOX**

#### **BATTITI CARDIACI SPESI PER INOX**



2319388

#### **AVG AND MAX HEARTHBEATS BY GROUP AGE**



#### **ENERGY PRODUCED BY INOX**

# 227 407 KILOJOULES (63.17 KWH)

#### **ENERGY PRODUCED PER TEAM**