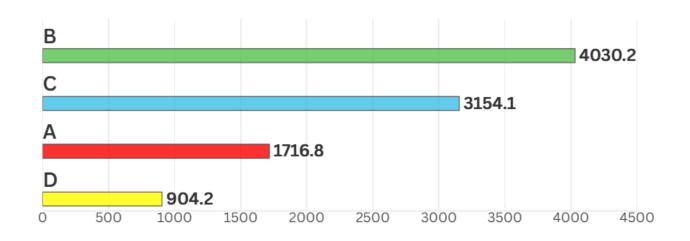

| Team         | ZRL Division              |
|--------------|---------------------------|
| ELITE        | EMEA-E Northern A1        |
| LIONS        | EMEA-E Northern A1        |
| <b>GHOST</b> | EMEA-E Central B1         |
| DEV          | EMEA-E Northern B2        |
| NIGHTMARE    | EMEA-E Central (East) B2  |
| MONSTER      | EMEA-E Western (South) B2 |
| MADNESS      | EMEA-E Northern B3        |
| PRO          | EMEA-E Northern C1        |
| AAB          | EMEA-E Western (South) C1 |
| FIRE         | EMEA-E Central (East) C2  |
| WORRIORS     | EMEA-E Northern C2        |
| LOL          | EMEA-E Northern D1        |

#### **KM TRAVELLED BY INOX**

### 9805 KM



#### **TOTAL TIME SPENT CYCLING**

**260 HOURS** 

#### **KM TRAVELLED BY SUBTEAM**



#### **KM TRAVELLED BY CATEGORY**



#### **KM TRAVELLED BY AGE**



Snr = Senior 23 to 29 Mas = Master 30 to 39 Vet = Veteran 40 to 49 - = not declared

#### **BETTER LIGHT OR HEAVY?**





#### **HEARTHBEATS EXPENDED FOR INOX**

#### **BATTITI CARDIACI SPESI PER INOX**



2319388

#### **AVG AND MAX HEARTHBEATS BY GROUP AGE**



#### **ENERGY PRODUCED BY INOX**

# 227 407 KILOJOULES (63.17 KWH)

#### **ENERGY PRODUCED PER TEAM**